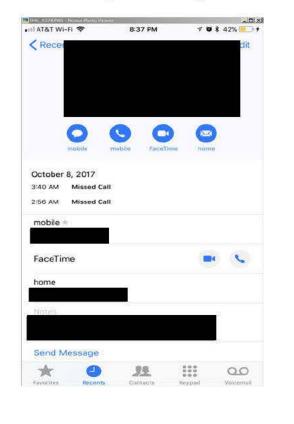

## **Primary Narrative**

SUMMARY:

3 4 5

6

14

16

7 , a nurse at Kaiser Permanente in **Example**, reported suspicious circumstances to have occurred at the Hyatt Hotel at One Old Golf 8 Course Road in Monterey, after a patient came in requesting a sexual assault 9 exam. The patient was allegedly sexually assaulted at the Hyatt Hotel between 10 10-7-17 and 10-8-17. 11 12

13 I recommend this case be forwarded to investigations for their review.

15 INVESTIGATION:

On 10-12-17, at approximately 1223 hours, I received a telephone detail from 17 Nurse at Kaiser Permanente in 18 19

informed me that a patient had come into their center requesting a 20 sexual assault examination. said the patient wished to be identified 21 22 as JANE DOE. said that DOE was in Monterey between 10-7-17 and 10-8-17, staying at One Old Golf Course Road the Hyatt Hotel for business. 23 said that at some point late at night on 10-7-17 or early morning on 24 25 10-8-17 DOE was at the Hyatt consuming alcohol with coworkers. 26 said DOE was not sure, but believes that something may have been slipped into her drink, as she cannot remember most of the night's events. 27 said 28 that DOE remembers being in one of her coworker's hotel rooms and remembers 29 being ejaculated on. said DOE could not remember whether or not 30 any sexual penetration occurred, but believes that she was sexually assaulted at 31 that time.