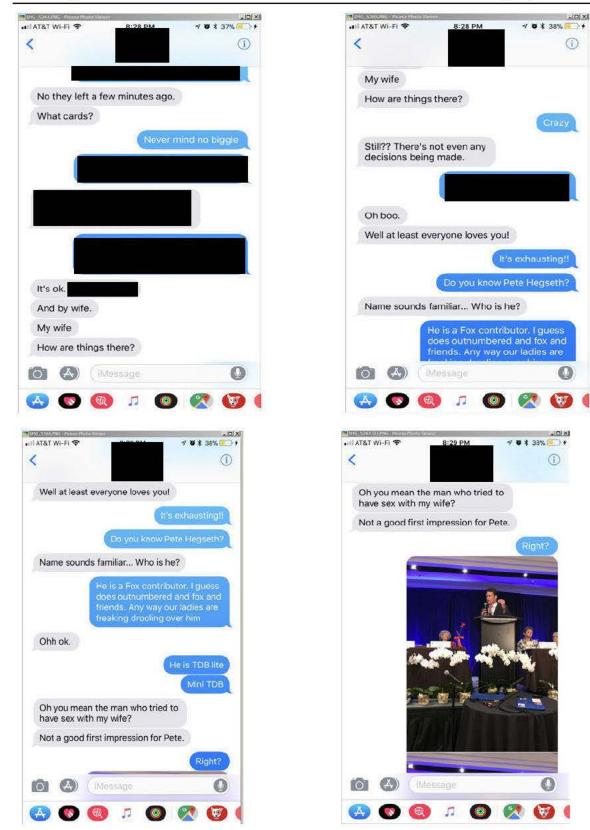

While waiting for **Market**, **Market** and I found video surveillance footage that showed JANE DOE, HEGSETH and an unknown female, walk into the hotel lobby and walk towards Knuckles Bar together. The camera time stamp was 10-7-17, at 2358 hours. The three were walking straight and on their own.

arrived on scene. I showed the video of JANE DOE and HEGSETH
walking into the lobby. Stated he remembered the two. provide
me with the following information:

was working the front counter at the hotel on 10-7-17. He was working the night shift.

On 10-8-17, at approximately 0130 hours, two separate guests in building 4 had
called the front desk to complain about a couple near the pool causing a
disturbance and being loud.
contacted hotel security, but she was busy.
stated he left the lobby and headed to the pool.

Upon arrival, and a contacted JANE DOE and HEGSETH near the pool. The
pool is located near building 4 and 5. The stated HEGSETH began to curse
at the stated when he contacted JANE DOE and HEGSETH. HEGSETH told
that he had freedom of speech. JANE DOE intervened and told
that they were Republicans and apologized for HEGSETH'S actions.
stated JANE DOE placed her hand and arm on the back of HEGSETH and

|                                                             | MONTEREY POLICE DEPARTMENT                                                                                                                                                                                                                                                                                                                                                                                                                                       |                                                                                                                                                                                                                                                                                                                                                                                                                                                                                                                                                                                                                                                                                                                                                                                                                                                                                                                                                                                                                                                                                                                                                                                                                                                                                                                                                                                                                                                                                                                                                                                                                                                                                                                                                                                                                                                                                                                                                                                                                                                                                                                                | CA0270600                                                            |
|-------------------------------------------------------------|------------------------------------------------------------------------------------------------------------------------------------------------------------------------------------------------------------------------------------------------------------------------------------------------------------------------------------------------------------------------------------------------------------------------------------------------------------------|--------------------------------------------------------------------------------------------------------------------------------------------------------------------------------------------------------------------------------------------------------------------------------------------------------------------------------------------------------------------------------------------------------------------------------------------------------------------------------------------------------------------------------------------------------------------------------------------------------------------------------------------------------------------------------------------------------------------------------------------------------------------------------------------------------------------------------------------------------------------------------------------------------------------------------------------------------------------------------------------------------------------------------------------------------------------------------------------------------------------------------------------------------------------------------------------------------------------------------------------------------------------------------------------------------------------------------------------------------------------------------------------------------------------------------------------------------------------------------------------------------------------------------------------------------------------------------------------------------------------------------------------------------------------------------------------------------------------------------------------------------------------------------------------------------------------------------------------------------------------------------------------------------------------------------------------------------------------------------------------------------------------------------------------------------------------------------------------------------------------------------|----------------------------------------------------------------------|
|                                                             | 351 Madison Street<br>Monterey, CA 93940                                                                                                                                                                                                                                                                                                                                                                                                                         | Phone<br>Fax                                                                                                                                                                                                                                                                                                                                                                                                                                                                                                                                                                                                                                                                                                                                                                                                                                                                                                                                                                                                                                                                                                                                                                                                                                                                                                                                                                                                                                                                                                                                                                                                                                                                                                                                                                                                                                                                                                                                                                                                                                                                                                                   | (831) 646-3830<br>(831) 646-3899                                     |
| 289<br>290<br>291                                           | escorted him towards building 4 and 5. stated he wat<br>and JANE DOE disappear into the area of building 5.<br>lobby.                                                                                                                                                                                                                                                                                                                                            | and the second state of th | IEGSETH<br>ack to the                                                |
| 292<br>293<br>294<br>295                                    | stated HEGSETH was very intoxicated. state<br>not intoxicated, was standing on her own and was very cohere                                                                                                                                                                                                                                                                                                                                                       |                                                                                                                                                                                                                                                                                                                                                                                                                                                                                                                                                                                                                                                                                                                                                                                                                                                                                                                                                                                                                                                                                                                                                                                                                                                                                                                                                                                                                                                                                                                                                                                                                                                                                                                                                                                                                                                                                                                                                                                                                                                                                                                                | E DOE was                                                            |
| 296<br>297<br>298<br>299<br>300<br>301<br>302<br>303<br>304 | I continued to search the video surveillance footage. I located<br>of JANE DOE and HEGSETH together. The video showed JA<br>HEGSETH walking from the inner entry/exit door of Knuckles<br>showed JANE DOE and HEGSETH walking together, with arr<br>HEGSETH seemed to be talking and JANE DOE was smiling<br>an unsteady gait. HEGSETH and JANE DOE are seen walkin<br>still locked arms and headed towards the pool. The time stam<br>approximately 0115 hours. | NE DC<br>Bar. TI<br>ns lock<br>Both o<br>g out c                                                                                                                                                                                                                                                                                                                                                                                                                                                                                                                                                                                                                                                                                                                                                                                                                                                                                                                                                                                                                                                                                                                                                                                                                                                                                                                                                                                                                                                                                                                                                                                                                                                                                                                                                                                                                                                                                                                                                                                                                                                                               | DE and<br>ne video<br>red together.<br>did not have<br>of the lobby, |
| 305                                                         | There was no video footage inside Knuckles Bar and near the                                                                                                                                                                                                                                                                                                                                                                                                      | pool.                                                                                                                                                                                                                                                                                                                                                                                                                                                                                                                                                                                                                                                                                                                                                                                                                                                                                                                                                                                                                                                                                                                                                                                                                                                                                                                                                                                                                                                                                                                                                                                                                                                                                                                                                                                                                                                                                                                                                                                                                                                                                                                          |                                                                      |
| 306<br>307<br>308<br>309                                    | I requested a copy of the video footage located. advise<br>put the footage on a USB drive and provide it to me on a later                                                                                                                                                                                                                                                                                                                                        |                                                                                                                                                                                                                                                                                                                                                                                                                                                                                                                                                                                                                                                                                                                                                                                                                                                                                                                                                                                                                                                                                                                                                                                                                                                                                                                                                                                                                                                                                                                                                                                                                                                                                                                                                                                                                                                                                                                                                                                                                                                                                                                                | hat he would                                                         |
| 310<br>311<br>312                                           | On 10-20-17, I contact provided me with according to the contact information and had adv<br>at the bar with JANE DOE. gave me the following information                                                                                                                                                                                                                                                                                                          | ised                                                                                                                                                                                                                                                                                                                                                                                                                                                                                                                                                                                                                                                                                                                                                                                                                                                                                                                                                                                                                                                                                                                                                                                                                                                                                                                                                                                                                                                                                                                                                                                                                                                                                                                                                                                                                                                                                                                                                                                                                                                                                                                           | was                                                                  |
| 313<br>314<br>315                                           | stated she knew JANE DOE from JANE DOE                                                                                                                                                                                                                                                                                                                                                                                                                           |                                                                                                                                                                                                                                                                                                                                                                                                                                                                                                                                                                                                                                                                                                                                                                                                                                                                                                                                                                                                                                                                                                                                                                                                                                                                                                                                                                                                                                                                                                                                                                                                                                                                                                                                                                                                                                                                                                                                                                                                                                                                                                                                |                                                                      |
| 316<br>317<br>318<br>319<br>320                             | is a member of the<br>was at the Hyatt Regency Hotel on 10-7-17.<br>of a conference the federation was holding. The key speaker                                                                                                                                                                                                                                                                                                                                  | The second states of the second                                                                                                                                                                                                                                                                                                                                                                                                                                                                                                                                                                                                                                                                                                                                                                                                                                                                                                                                                                                                                                                                                                                                                                                                                                                                                                                                                                                                                                                                                                                                                                                                                                                                                                                                                                                                                                                                                                                                                                                                                                                                                                | an attendee<br>EGSETH.                                               |
| 321<br>322<br>323<br>324                                    | stated the conference had an after party. Stated re-<br>witnessing JANE DOE consume a glass of champagne and st<br>after party. Stated JANE DOE did not seem intoxicat<br>"buzz."                                                                                                                                                                                                                                                                                |                                                                                                                                                                                                                                                                                                                                                                                                                                                                                                                                                                                                                                                                                                                                                                                                                                                                                                                                                                                                                                                                                                                                                                                                                                                                                                                                                                                                                                                                                                                                                                                                                                                                                                                                                                                                                                                                                                                                                                                                                                                                                                                                | odka at the                                                          |
| 325<br>326<br>327<br>328<br>329<br>330<br>331               | stated a group of people went to Knuckles Bar after<br>of the group was and the state of the group was and HEGSETH, JANE DOE and HEGSETH.<br>DOE, and HEGSETH were in their own group of con<br>Knuckles Bar. Witnessed JANE DOE and the firth of the<br>The flirting consisted of touching of the body or arm.                                                                                                                                                  | sta<br>nversat                                                                                                                                                                                                                                                                                                                                                                                                                                                                                                                                                                                                                                                                                                                                                                                                                                                                                                                                                                                                                                                                                                                                                                                                                                                                                                                                                                                                                                                                                                                                                                                                                                                                                                                                                                                                                                                                                                                                                                                                                                                                                                                 | ated JANE                                                            |

|                                 | MONTEREY POLICE DEPARTMENT<br>351 Madison Street<br>Monterey, CA 93940                                                                                                                                                                                                                                                                                                                                                                                                                                                                                                                                                                                                                                                                                                                                                                                                                                                                                                                                                                                                                                                                                                                                                                                                                                                                                                                                                                                                                                                                                                                                                                                                                                                                                                                                                                                                                                                                                                                                                                                                                                                         | CA0270600<br>Phone (831) 646-3830<br>Fax (831) 646-3899                                                                                                                                                                                                                                                                                                                                                                                                                                                                                                                                                                                                                                                                                                                                                                                                                                                                                                                                                                                                                                                                                                                                                                                                                                                                                                                                                                                                                                                                                                                                                                                                                                                                                                                                                                                                                                                                                                                                                                                                                                                                        |
|---------------------------------|--------------------------------------------------------------------------------------------------------------------------------------------------------------------------------------------------------------------------------------------------------------------------------------------------------------------------------------------------------------------------------------------------------------------------------------------------------------------------------------------------------------------------------------------------------------------------------------------------------------------------------------------------------------------------------------------------------------------------------------------------------------------------------------------------------------------------------------------------------------------------------------------------------------------------------------------------------------------------------------------------------------------------------------------------------------------------------------------------------------------------------------------------------------------------------------------------------------------------------------------------------------------------------------------------------------------------------------------------------------------------------------------------------------------------------------------------------------------------------------------------------------------------------------------------------------------------------------------------------------------------------------------------------------------------------------------------------------------------------------------------------------------------------------------------------------------------------------------------------------------------------------------------------------------------------------------------------------------------------------------------------------------------------------------------------------------------------------------------------------------------------|--------------------------------------------------------------------------------------------------------------------------------------------------------------------------------------------------------------------------------------------------------------------------------------------------------------------------------------------------------------------------------------------------------------------------------------------------------------------------------------------------------------------------------------------------------------------------------------------------------------------------------------------------------------------------------------------------------------------------------------------------------------------------------------------------------------------------------------------------------------------------------------------------------------------------------------------------------------------------------------------------------------------------------------------------------------------------------------------------------------------------------------------------------------------------------------------------------------------------------------------------------------------------------------------------------------------------------------------------------------------------------------------------------------------------------------------------------------------------------------------------------------------------------------------------------------------------------------------------------------------------------------------------------------------------------------------------------------------------------------------------------------------------------------------------------------------------------------------------------------------------------------------------------------------------------------------------------------------------------------------------------------------------------------------------------------------------------------------------------------------------------|
| 332<br>333<br>334<br>335        | stated she was sitting at the bar and did not hear JA<br>and HEGSETH'S conversation. The three of them sat togethe<br>exclusive in conversation.                                                                                                                                                                                                                                                                                                                                                                                                                                                                                                                                                                                                                                                                                                                                                                                                                                                                                                                                                                                                                                                                                                                                                                                                                                                                                                                                                                                                                                                                                                                                                                                                                                                                                                                                                                                                                                                                                                                                                                               |                                                                                                                                                                                                                                                                                                                                                                                                                                                                                                                                                                                                                                                                                                                                                                                                                                                                                                                                                                                                                                                                                                                                                                                                                                                                                                                                                                                                                                                                                                                                                                                                                                                                                                                                                                                                                                                                                                                                                                                                                                                                                                                                |
| 336<br>337<br>338<br>339        | did not know if JANE DOE and HEGSETH left the base<br>stated she saw JANE DOE have one alcoholic beve<br>stated JANE DOE did not seem intoxicated to a poin<br>not be able to care for her own safety. JANE DOE was cohere                                                                                                                                                                                                                                                                                                                                                                                                                                                                                                                                                                                                                                                                                                                                                                                                                                                                                                                                                                                                                                                                                                                                                                                                                                                                                                                                                                                                                                                                                                                                                                                                                                                                                                                                                                                                                                                                                                     | rage at the bar.<br>It where she would                                                                                                                                                                                                                                                                                                                                                                                                                                                                                                                                                                                                                                                                                                                                                                                                                                                                                                                                                                                                                                                                                                                                                                                                                                                                                                                                                                                                                                                                                                                                                                                                                                                                                                                                                                                                                                                                                                                                                                                                                                                                                         |
| 340<br>341<br>342<br>343        | On 10-21-17, I received copies of the video surveillance foota<br>email. I downloaded the videos to a USB drive and later place<br>into the MPD property room, as evidence.                                                                                                                                                                                                                                                                                                                                                                                                                                                                                                                                                                                                                                                                                                                                                                                                                                                                                                                                                                                                                                                                                                                                                                                                                                                                                                                                                                                                                                                                                                                                                                                                                                                                                                                                                                                                                                                                                                                                                    | A REAL PROPERTY OF A REAL PROPER |
| 344<br>345<br>346<br>347        | On 10-24-17, I had contact with provided me with the following her.                                                                                                                                                                                                                                                                                                                                                                                                                                                                                                                                                                                                                                                                                                                                                                                                                                                                                                                                                                                                                                                                                                                                                                                                                                                                                                                                                                                                                                                                                                                                                                                                                                                                                                                                                                                                                                                                                                                                                                                                                                                            |                                                                                                                                                                                                                                                                                                                                                                                                                                                                                                                                                                                                                                                                                                                                                                                                                                                                                                                                                                                                                                                                                                                                                                                                                                                                                                                                                                                                                                                                                                                                                                                                                                                                                                                                                                                                                                                                                                                                                                                                                                                                                                                                |
| 348<br>349<br>350<br>351<br>352 | stated she is affiliated with<br>She attended a conference at the Hyatt Regency Sp<br>7-17. was tasked with at the conference<br>contact with JANE DOE and HEGSETH.                                                                                                                                                                                                                                                                                                                                                                                                                                                                                                                                                                                                                                                                                                                                                                                                                                                                                                                                                                                                                                                                                                                                                                                                                                                                                                                                                                                                                                                                                                                                                                                                                                                                                                                                                                                                                                                                                                                                                            | 10                                                                                                                                                                                                                                                                                                                                                                                                                                                                                                                                                                                                                                                                                                                                                                                                                                                                                                                                                                                                                                                                                                                                                                                                                                                                                                                                                                                                                                                                                                                                                                                                                                                                                                                                                                                                                                                                                                                                                                                                                                                                                                                             |
| 353<br>354<br>355               | After the conference, there was an after party at the Presiden<br>by <b>Example 1</b> . It was a birthday party for <b>Example</b> . There<br>associated to the after party.                                                                                                                                                                                                                                                                                                                                                                                                                                                                                                                                                                                                                                                                                                                                                                                                                                                                                                                                                                                                                                                                                                                                                                                                                                                                                                                                                                                                                                                                                                                                                                                                                                                                                                                                                                                                                                                                                                                                                   |                                                                                                                                                                                                                                                                                                                                                                                                                                                                                                                                                                                                                                                                                                                                                                                                                                                                                                                                                                                                                                                                                                                                                                                                                                                                                                                                                                                                                                                                                                                                                                                                                                                                                                                                                                                                                                                                                                                                                                                                                                                                                                                                |
| 356<br>357<br>358<br>359<br>360 | At the after party, <b>and taken</b> had taken a picture of HEGSETH together. The photo was later sent to JANE DOE, via email. referring to the picture attached to this case report. There were beverages at the after party.                                                                                                                                                                                                                                                                                                                                                                                                                                                                                                                                                                                                                                                                                                                                                                                                                                                                                                                                                                                                                                                                                                                                                                                                                                                                                                                                                                                                                                                                                                                                                                                                                                                                                                                                                                                                                                                                                                 | was                                                                                                                                                                                                                                                                                                                                                                                                                                                                                                                                                                                                                                                                                                                                                                                                                                                                                                                                                                                                                                                                                                                                                                                                                                                                                                                                                                                                                                                                                                                                                                                                                                                                                                                                                                                                                                                                                                                                                                                                                                                                                                                            |
| 361<br>362<br>363<br>364        | stated a group of individuals left the after party and Knuckle's Sports Bar.                                                                                                                                                                                                                                                                                                                                                                                                                                                                                                                                                                                                                                                                                                                                                                                                                                                                                                                                                                                                                                                                                                                                                                                                                                                                                                                                                                                                                                                                                                                                                                                                                                                                                                                                                                                                                                                                                                                                                                                                                                                   | l headed to                                                                                                                                                                                                                                                                                                                                                                                                                                                                                                                                                                                                                                                                                                                                                                                                                                                                                                                                                                                                                                                                                                                                                                                                                                                                                                                                                                                                                                                                                                                                                                                                                                                                                                                                                                                                                                                                                                                                                                                                                                                                                                                    |
| 365<br>366<br>367               | stated she wore and walked into the HEGSETH and JANE DOE, prior to entering Knuckle's bar. female seen on the video with JANE DOE and HEGSETH.                                                                                                                                                                                                                                                                                                                                                                                                                                                                                                                                                                                                                                                                                                                                                                                                                                                                                                                                                                                                                                                                                                                                                                                                                                                                                                                                                                                                                                                                                                                                                                                                                                                                                                                                                                                                                                                                                                                                                                                 | he hotel lobby with<br>was the                                                                                                                                                                                                                                                                                                                                                                                                                                                                                                                                                                                                                                                                                                                                                                                                                                                                                                                                                                                                                                                                                                                                                                                                                                                                                                                                                                                                                                                                                                                                                                                                                                                                                                                                                                                                                                                                                                                                                                                                                                                                                                 |
| 368<br>369<br>370<br>371        | While at the bar, HEGSETH sat next to the set of the se | drinks at the bar and                                                                                                                                                                                                                                                                                                                                                                                                                                                                                                                                                                                                                                                                                                                                                                                                                                                                                                                                                                                                                                                                                                                                                                                                                                                                                                                                                                                                                                                                                                                                                                                                                                                                                                                                                                                                                                                                                                                                                                                                                                                                                                          |
| 372<br>373<br>374<br>375<br>376 | During the conversation, and the stated HEGSETH placed here acceptable. Despite the touching, and the stated she was not stated HEGSETH had invited her back to his hotel in stated she politely declined the invitation.                                                                                                                                                                                                                                                                                                                                                                                                                                                                                                                                                                                                                                                                                                                                                                                                                                                                                                                                                                                                                                                                                                                                                                                                                                                                                                                                                                                                                                                                                                                                                                                                                                                                                                                                                                                                                                                                                                      | r knee was not<br>ot un <u>comfortabl</u> e.                                                                                                                                                                                                                                                                                                                                                                                                                                                                                                                                                                                                                                                                                                                                                                                                                                                                                                                                                                                                                                                                                                                                                                                                                                                                                                                                                                                                                                                                                                                                                                                                                                                                                                                                                                                                                                                                                                                                                                                                                                                                                   |
|                                 | Controlled Decument Durblication or De Iccuence Controlled by I                                                                                                                                                                                                                                                                                                                                                                                                                                                                                                                                                                                                                                                                                                                                                                                                                                                                                                                                                                                                                                                                                                                                                                                                                                                                                                                                                                                                                                                                                                                                                                                                                                                                                                                                                                                                                                                                                                                                                                                                                                                                | 8                                                                                                                                                                                                                                                                                                                                                                                                                                                                                                                                                                                                                                                                                                                                                                                                                                                                                                                                                                                                                                                                                                                                                                                                                                                                                                                                                                                                                                                                                                                                                                                                                                                                                                                                                                                                                                                                                                                                                                                                                                                                                                                              |

|     | MONTEREY POLICE DEPARTMENT                                   |                    | CA0270600        |
|-----|--------------------------------------------------------------|--------------------|------------------|
|     | 351 Madison Street                                           | Phon               | e (831) 646-3830 |
|     | Monterey, CA 93940                                           | Fax                | (831) 646-3899   |
| 377 |                                                              |                    |                  |
| 378 | stated she gained the attention of JANE DOE and              | d had JA           | NE DOE           |
| 379 | become a "crotch blocker." A crotch blocker is a street term | used to            | describe         |
| 380 | someone's actions used to prevent someone from having s      | ex. By h           | aving JANE       |
| 381 | DOE join and HEGSETH'S conversation,                         | was h              | oping that       |
| 382 | JANE DOE'S presence would detour HEGSETH'S attempt           | to have            | sex with         |
| 383 | 1/2                                                          |                    |                  |
| 384 |                                                              | A DOMESTIC ADDRESS |                  |
| 385 | The bar began to close and left the bar.                     |                    | a group of       |
| 386 | people left the bar together. did not know if JAN            |                    |                  |
| 387 |                                                              |                    | e did not pay    |
| 388 | attention to HEGSETH and JANE DOE, when she left the b       | XH CALLS           | stated           |
| 389 | JANE DOE did not look or act intoxicated when she last ha    | d contac           | t with JANE      |
| 390 | DOE.                                                         |                    |                  |
| 391 |                                                              | 1.8.11             |                  |
| 392 | walked back to her room and talked to her roomn              |                    | told             |
| 393 | her roommate, later identified as                            | now HE             | GSETH            |

394 touched her knee and asked her to go back to his room.

Later that morning of 10-8-17, and the attended the conference and saw JANE
 DOE. JANE DOE did not seem any different and was her normal self. JANE DOE
 did not act like someone who was hung over.

provided me with a phone number to

401 402 On 10-26-17, I contacted **and the second stated she** 403 was at the Hyatt Regency Spa & Hotel on 10-7-17 and 10-8-17. She shared a 404 room with **and the second**.

406 On the early morning of 10-8-17, **Constant** arrived at their hotel room and told 407 her that a group of people from the conference went to the bar. 408

| 409 | At the bar, an               | d HEGSETH enga | ged in conversation.     | told                                                                                                                                                                                                                                                                                                                                                                                                                                                                                                                                                                                                                                                                                                                                                                                                                                                                                                                                                                                                                                                                                                                                                                                                                                                                                                                                                                                                                                                                                                                                                                                                                                                                                                                                                                                                                                                                                                                                                                                                                                                                                                                           |
|-----|------------------------------|----------------|--------------------------|--------------------------------------------------------------------------------------------------------------------------------------------------------------------------------------------------------------------------------------------------------------------------------------------------------------------------------------------------------------------------------------------------------------------------------------------------------------------------------------------------------------------------------------------------------------------------------------------------------------------------------------------------------------------------------------------------------------------------------------------------------------------------------------------------------------------------------------------------------------------------------------------------------------------------------------------------------------------------------------------------------------------------------------------------------------------------------------------------------------------------------------------------------------------------------------------------------------------------------------------------------------------------------------------------------------------------------------------------------------------------------------------------------------------------------------------------------------------------------------------------------------------------------------------------------------------------------------------------------------------------------------------------------------------------------------------------------------------------------------------------------------------------------------------------------------------------------------------------------------------------------------------------------------------------------------------------------------------------------------------------------------------------------------------------------------------------------------------------------------------------------|
| 410 |                              | SETH asked     | something to the effe    | State of the state |
| 411 | to go back to                | his room.      | denied. There was also r | mention of                                                                                                                                                                                                                                                                                                                                                                                                                                                                                                                                                                                                                                                                                                                                                                                                                                                                                                                                                                                                                                                                                                                                                                                                                                                                                                                                                                                                                                                                                                                                                                                                                                                                                                                                                                                                                                                                                                                                                                                                                                                                                                                     |
| 412 | <b>HEGSETH</b> placing his I | hand on        | knee.                    |                                                                                                                                                                                                                                                                                                                                                                                                                                                                                                                                                                                                                                                                                                                                                                                                                                                                                                                                                                                                                                                                                                                                                                                                                                                                                                                                                                                                                                                                                                                                                                                                                                                                                                                                                                                                                                                                                                                                                                                                                                                                                                                                |
| 413 |                              | 7/3            |                          |                                                                                                                                                                                                                                                                                                                                                                                                                                                                                                                                                                                                                                                                                                                                                                                                                                                                                                                                                                                                                                                                                                                                                                                                                                                                                                                                                                                                                                                                                                                                                                                                                                                                                                                                                                                                                                                                                                                                                                                                                                                                                                                                |